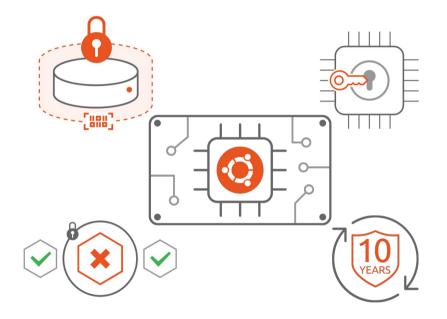

## ubuntu<sup>®</sup>core

ROS Extended Security Maintenance

### **ROS ESM provides**

#### Security updates and CVE fixes for your ROS environment

We scan and identify vulnerabilities, create security patches and perform tests to detect new vulnerabilities with each patch created.

#### **ROS Enterprise support**

 Single point of contact to log bugs and propose fixes to guarantee timely and quality fixes.