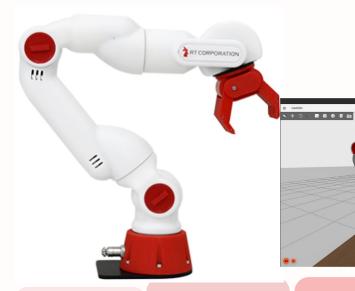

#### **CRANE-X7** for researchers

Simulation on Gazebo

Control via ros2\_control

Manipulation with **Movelt** 

Learning 7 dof Kinematics

Advance your research!

**Dynamics** 