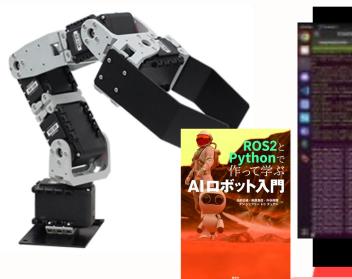

### **CRANE+ V2** for ROS 2 / manipulation beginner

Hello World! with Text Book Simulation on Gazebo

Control via ros2\_control

Manipulation with **Movelt** 

Learning 4 dof **Kinematics** 

Create your package!