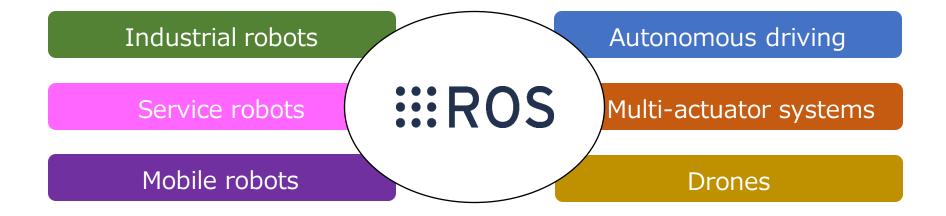

# The officially-licensed developer event for the Japanese ROS community

ROSCon JP is an event held each year for the local Japanese ROS community. Provided in Japanese, this developers' conference provides a venue for people interested in ROS from all over Japan to exchange information, network, and meet companies providing products and services relevant to ROS and robotics – as well as job opportunities!

With a focus on the engineering aspects of robotics and featuring international key note speakers, selected technical presentations from the Japanese community, ROSCon JP provides an important compliment to the academic conferences and trade shows that take place throughout the year.