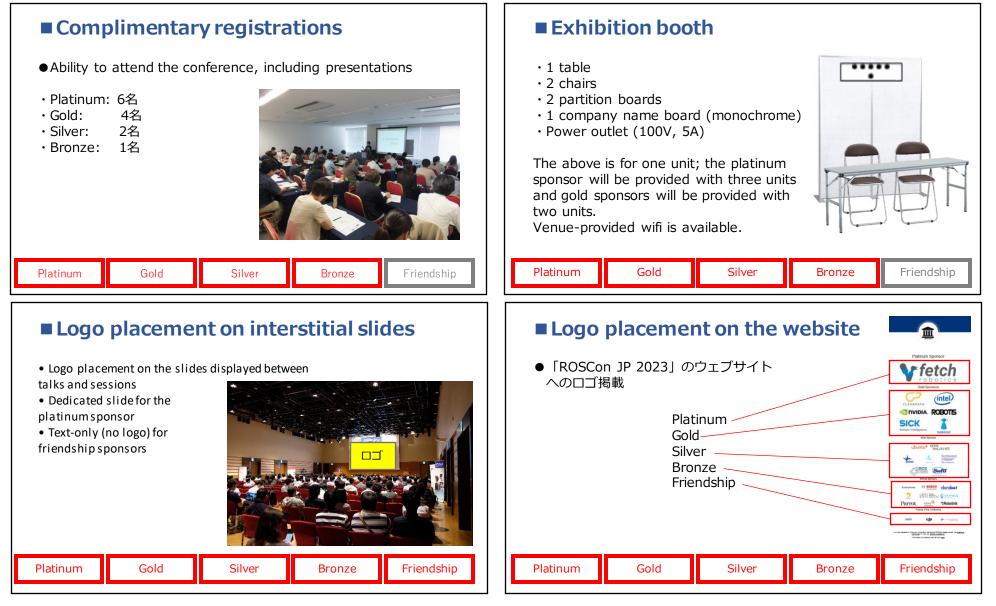

#### Sponsorship/exhibitor plans overview

All prices exclude 10% sales tax

|                                                                      | Platinum<br>1,200,000 yen                                    | Gold<br>600,000 yen                                          | Silver<br>300,000 yen    | Bronze<br>200,000 yen    | liextijdin<br>3300jen        |
|----------------------------------------------------------------------|--------------------------------------------------------------|--------------------------------------------------------------|--------------------------|--------------------------|------------------------------|
| Number available                                                     | 1                                                            |                                                              |                          |                          |                              |
| Complimentary registrations<br>(including booth staff)               | 6                                                            | 4                                                            | 2                        | 1                        |                              |
| Exhibition booth                                                     | 3 tables<br>(premiere location)                              | 2 tables                                                     | 1 table                  | 1 table                  |                              |
| Logo on interstitial slides                                          | Yes<br>(platinum position)                                   | Yes                                                          | Yes                      | Yes                      | Text only                    |
| Logo on conference website                                           | Yes<br>(platinum position)                                   | Yes<br>(gold position)                                       | Yes<br>(silver position) | Yes<br>(bronze position) | Yes<br>(friendship position) |
| Logo on conference t-shirt                                           | Yes<br>(platinum position)                                   | Yes<br>(gold position)                                       | Yes<br>(silver position) | Yes<br>(bronze position) |                              |
| Recognition on conference<br>advertising and communications          | Yes<br>(platinum position)                                   | Yes<br>(gold position)                                       |                          |                          |                              |
| Logo on conference signage                                           | Yes<br>(platinum position)                                   | Yes<br>(gold position)                                       |                          |                          |                              |
| Banner placement in presentation hall (self-supporting banners only) | Yes<br>(Maximum of 120cm ×<br>200cm, provided by<br>sponsor) | Yes<br>(Maximum of 120cm ×<br>200cm, provided by<br>sponsor) |                          |                          |                              |
| Banner placement in presentation hall (self-supporting banners only) | Yes<br>(Maximum of 120cm ×<br>200cm, provided<br>by sponsor) |                                                              |                          |                          |                              |
| Additional options available                                         | Yes                                                          | Yes                                                          | Yes                      | Yes                      | Yes                          |

#### Sponsor/exhibitor plans details